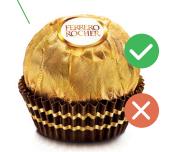

## **ACCEPTED WASTE**

Any Ferrero Rocher and Ferrero Collection aluminium wrappers

Ferrero Rocher and Ferrero Collection transparent plastic box and outer plastic wrappers

## Waste that is NOT accepted:

- Ferrero Rocher and Ferrero Collection paper casings and cardboard packaging (these can be recycled through your local council)
- Ferrero Rocher chocolate bar paper packaging (these can be recycled through your local council)
- Any other brand of chocolate plastic packaging and plastic boxes